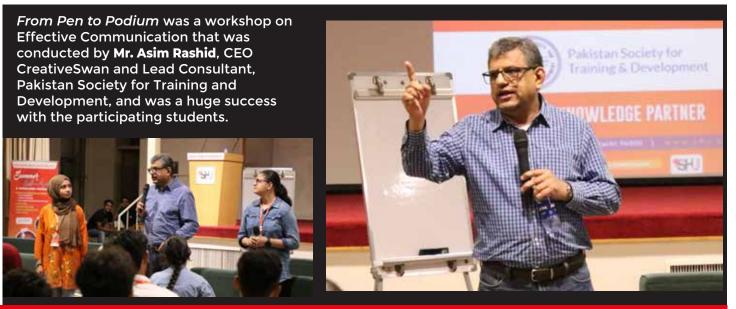

The second day of the program had a lineup of incredible sessions, such as *From Pen to Podium*, *The Recipe for Success, Free from Fear*, and *Connect, Care & Contribute*.

*The Recipe for Success*, an interactive seminar that engaged the audience wholly, and taught them how to use what you have to be successful in life, was conducted by **Dr. Muhammad Hussain Habib**, Director Education & Admissions, Marketing, HR & Admin, Salim Habib University.