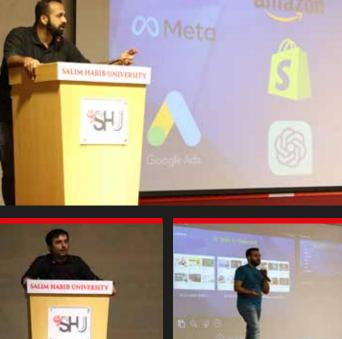

• The Rise of the Solopreneur: e-Commerce & Freelancing, conducted by Mr. M. Talal Raza, Amazon Business **Specialist and Growth** Strategist from Extreme **Commerce Incubation** Network, which was a seminar on the science of entrepreneurship and the strategies behind successful freelance ventures, and effectively using online platforms to achieve rapid professional triumph and accelerated growth.