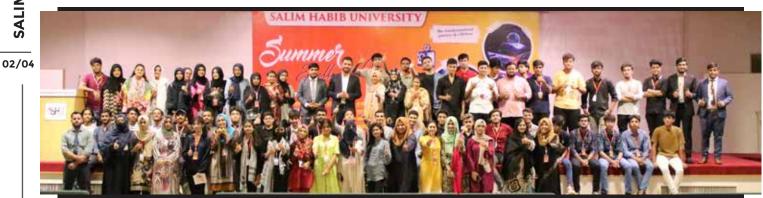

# SHUW RLD Newsletter

Summer Excellence Program

Salim Habib University conducted a Summer Excellence Program for students of leading colleges and high schools. The weeklong program, held from July 3 to July 9, 2023, consisted of mentoring & training sessions, motivational speaker sessions, professional development workshops, and a range of opportunities for learning and networking, allowing students to socialize and interact with their peers, engage in intellectual discourse, learn from industry experts, and ultimately, have a fun and enriching experience.

Participating schools and colleges included Karachi Grammar School, Beaconhouse School System, The City School, Nixor College, Cedar College, Whales College, Aga Khan Higher Secondary School, and more institutions of renown.