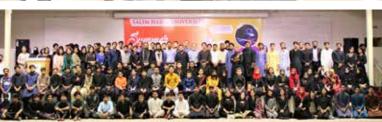

#### **CLOSING CEREMONY**

The Closing Ceremony of the Salim Habib University Summer Excellence Program, at which the formal segment of the program came to an end and certificates were awarded to participants and volunteers, took place on Thursday, July 6, 2023.

**Ms. Dua Siraj** and **Ms. Javeria Naqi** from Cedar College and **Mr. Zayed Jabbar** from Karachi Grammar School, participants of the Summer Excellence Program, spoke at the ceremony, sharing their thoughts on the program and their journey at it. **Mr. Kumail Raza**, Executive Outreach & PR, addressed the audience as well. Registrar Prof. **Dr. Kaleem Raza Khan** gave the closing remarks.

Notably present were Vice Chancellor **Prof. Dr. Shakeel Ahmed Khan, Dr. Muhammad Hussain Habib**, Director Education & Admissions, Marketing, HR & Admin, and management, faculty, and staff from Salim Habib University.