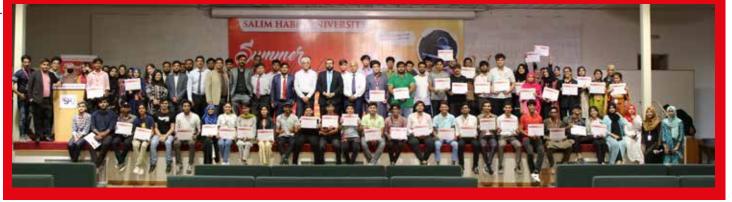

#### **CLOSING CEREMONY**

The Closing Ceremony of the Salim Habib University Summer Excellence Program, at which the formal segment of the program came to an end and certificates were awarded to participants and volunteers, took place on Thursday, July 6, 2023.